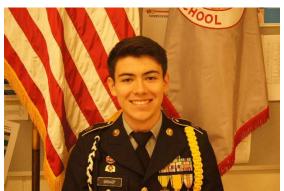

<u>Cadet Joshua Bishop</u> has been appointed to the Air Force Academy and will commission as a second lieutenant in 2026.

Tennessee HOSA State Leadership Conference

This past week seven students competed in the Tennessee HOSA State Leadership Conference. Cadence Gentile competed in Pharmacy Science, and Ada Hernandez-Lopez competed in Sports Medicine, while Alissianna Horner became a finalist in Biomedical Laboratory Sciences. The following students will be alternates for the International Leadership Conference held in the summer: Tiyanna Crawford and Cierra Smith who placed fifth in Emergency Medical Technician, and Tayala Hizer also placed fourth in Cultural Diversities and Disparities. One student automatically qualified for the International Leadership Conference in Health Career Photography, Rachel Cassella.