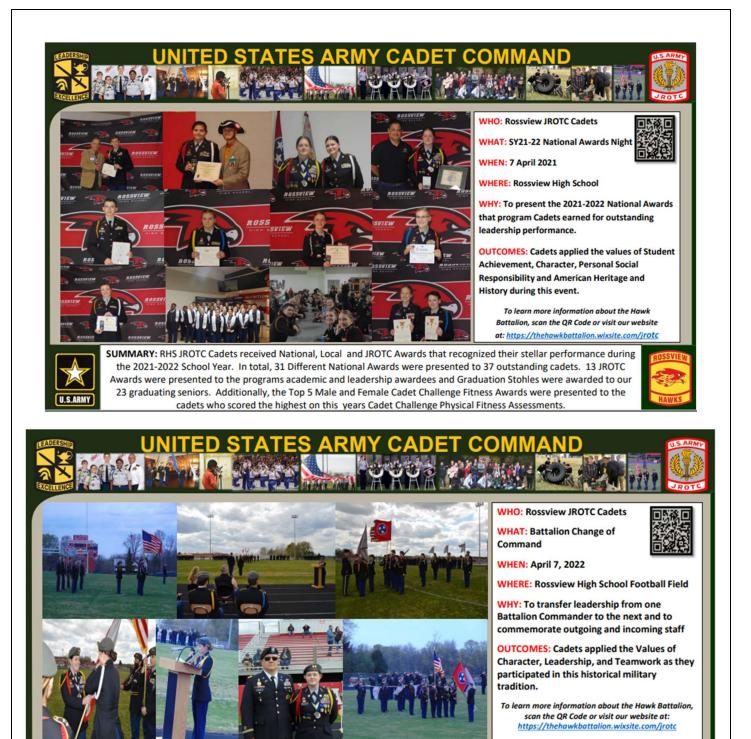

<u>Cadet Joshua Bishop</u> has been appointed to the Air Force Academy and will commission as a second lieutenant in 2026.

Tennessee HOSA State Leadership Conference

This past week seven students competed in the Tennessee HOSA State Leadership Conference. Cadence Gentile competed in Pharmacy Science, and Ada Hernandez-Lopez competed in Sports Medicine, while Alissianna Horner became a finalist in Biomedical Laboratory Sciences. The following students will be alternates for the International Leadership Conference held in the summer: Tiyanna Crawford and Cierra Smith who placed fifth in Emergency Medical Technician, and Tayala Hizer also placed fourth in Cultural Diversities and Disparities. One student automatically qualified for the International Leadership Conference in Health Career Photography, Rachel Cassella.

Congratulations to all! \*not pictured below - Cadence Gentile

Congratulations to Cadet Joan Acosta was notified that she has been awarded a 4-year Air Force ROTC Scholarship in addition to her 4-year Army ROTC Scholarship. She will be commissioned as a 2nd Lieutenant in 2026. She now has some decisions to make.