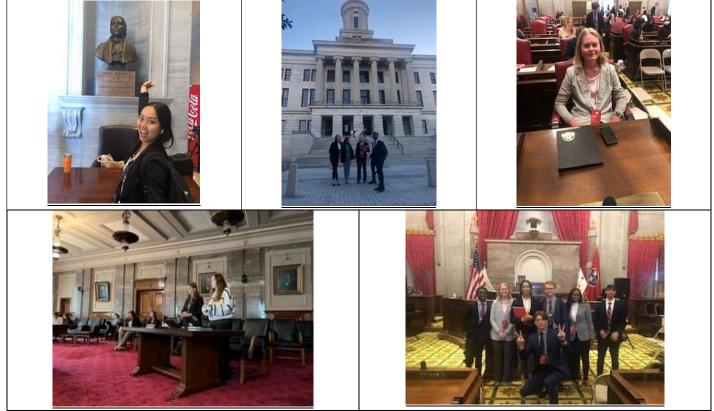

This weekend Mr. Martinez and some of our students participated in the Youth in Government competition. Congratulations to the following students:

- Piper Vail & Patrick Clapsaddle: Most Outstanding Delegates
- Saky Nguyen: Outstanding Press
- Rehoboth Mesfin / Kelsey Jenkins: Most Outstanding Bill
- Katie Reneau selected as Associate Justice
- Carlie Viray selected as Solicitor General
- Piper Vail selected as Alternate for the National Youth in Government Team