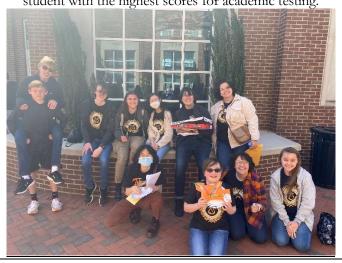

## Congratulations to our Architecture and Construction students, who competed in the district skills competition; we won 1st place!

We won in three different of events and placed in all events except plumbing, which we didn't enter.

1st place Wall BuildingLogan Blackmon and Brayden Daniel

Near 3<sup>rd</sup> place finish in Wall Building Bryson Bracken and Thomas Grant

1st place in 3-way Electric Switch Maddox Biggerman

1st place in Rafter Cutting Zachery Kreuser

2<sup>nd</sup> and 3<sup>rd</sup> place in the Hammering Competition Landon Hankemier Osvaldo Resendiz

3<sup>rd</sup> place in Tool Identification Isaiah Eblen

3<sup>rd</sup> place in Wall Layout Kaiden Sisto