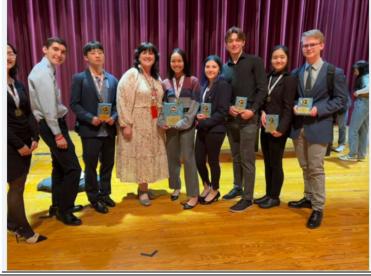

### RHS Speech and Debate Team

The Speech and Debate team hosted the THSSDL District II tournament this weekend. Our Interp Theatre placed 2nd and is headed to the THSSDL State Tournament on April 22nd and 23rd. (Saky Nguyen; Owen Perrin; Sam Brown; Trinity Boase; Vivian Ma, Brian Oh and Carlie Viray) In Saturday's individual events, the following students placed and are headed to state: Saky Nguyen won 1st place in Impromptu Speaking; Owen Perrin, 4th place in TV News Broadcasting; Trinity Boase, 3rd place in Poetry; Vivan Ma, 2nd place in storytelling; and in Extemporaneous Speaking, Patrick Clapsaddle, 2nd; Sean Ryals, 3rd; Carlie Viray 4th; and Brian Oh 5th. Great showing by our talented Hawks!